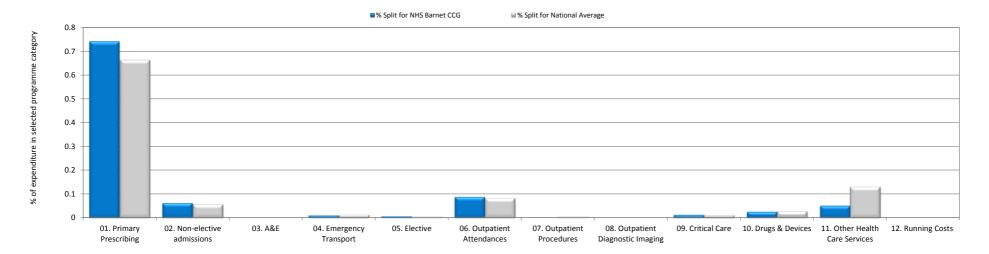

## APPENDIX A

| Area                         | £'000s |
|------------------------------|--------|
| Primary Prescribing          | 6193   |
| Non-elective admissions      | 520    |
| A&E                          | -      |
| Emergency Transport          | 83     |
| Elective                     | 58     |
| OutpatientAttendances        | 738    |
| OutpatientProcedures         | 9      |
| OutpatientDiagnostic Imaging | -      |
| Critical Care                | 101    |
| Drugs & devices              | 216    |
| Other Health Care Services   | 432    |
| Running Costs                | -      |
|                              | 8350   |

| Area                         | % of Total spend |
|------------------------------|------------------|
| Primary Prescribing          | 12.2%            |
| Non-elective admissions      | 0.9%             |
| A&E                          | -                |
| Emergency Transport          | 0.7%             |
| Elective                     | 0.1%             |
| OutpatientAttendances        | 1.9%             |
| OutpatientProcedures         | 0.1%             |
| OutpatientDiagnostic Imaging | -                |
| Critical Care                | 0.8%             |
| Drugs & devices              | 2.5%             |
| Other Health Care Services   | 0.2%             |
| Running Costs                | -                |
|                              | 1.9%             |